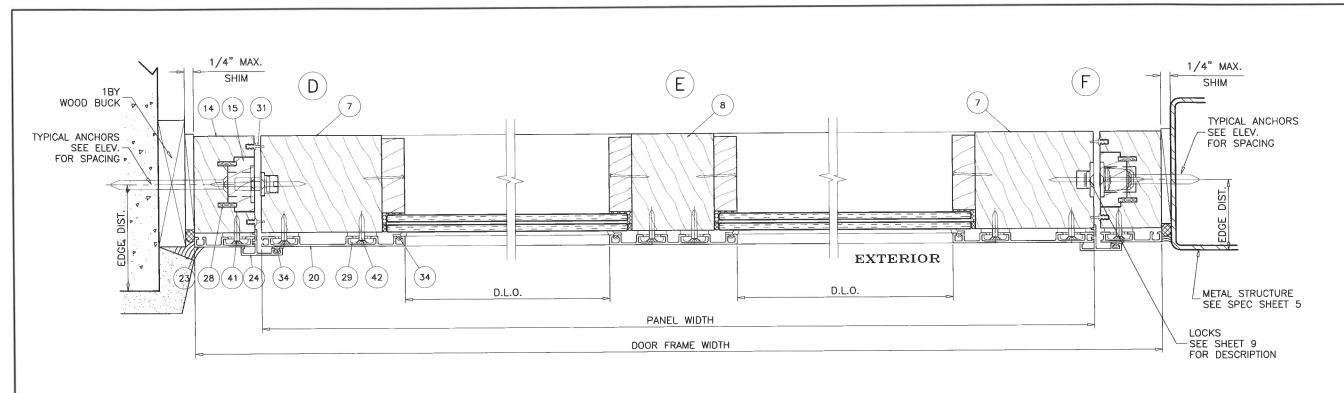

1BY OR 2BY WOOD BUCKS & BUCK FASTENERS BY OTHERS, MUST BE DESIGNED AND INSTALLED ADEQUATELY TO TRANSFER APPLIED PRODUCT LOADS TO THE BUILDING STRUCTURE.

ANCHORS SHALL BE CORROSION RESISTANT, SPACED AS SHOWN ON DETAILS AND INSTALLED PER MANUF'S INSTRUCTIONS. SPECIFIED EMBEDMENT TO BASE MATERIAL SHALL BE BEYOND WALL DRESSING OR STUCCO.

# TYPICAL ANCHORS: SEE ELEV. FOR SPACING

#14 WOOD SCREWS (GRADE 2 CRS)

INTO 2BY WOOD BUCKS OR WOOD STRUCTURES 1-1/2" MIN. PENETRATION INTO WOOD (HEAD/JAMBS)

1/4" DIA. TAPCON BY 'ITW' (Fu=125 KSI, Fy=100 KSI)

THRU 1BY BUCKS INTO CONC. OR BLOCKS

1-1/2" MIN. EMBED INTO CONCRETE (HEAD/JAMBS)

1-1/4" MIN. EMBED INTO BLOCKS (JAMBS)

DIRECTLY INTO CONCRETE OR BLOCKS

1-1/2" MIN. EMBED INTO CONCRETE (HEAD/JAMBS)

1-1/4" MIN. EMBED INTO BLOCKS (JAMBS)

#### CRITICAL EDGE DISTANCE

INTO CONCRETE AND BLOCKS = 2-1/2" MIN.

INTO WOOD STRUCTURE = 1" MIN.

INTO METAL STRUCTURE = 3/4" MIN.

WOOD AT HEAD OR JAMBS SG = 0.55 MIN. CONCRETE AT HEAD, SILL OR JAMBS f'c = 3000 PSI MIN. C-90 HOLLOW/FILLED BLOCK AT JAMBS f'm = 2000 PSI MIN.