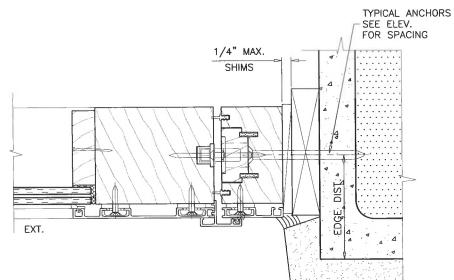

D- THIS P.E.D. SHALL BEAR THE DATE AND ORIGINAL SEAL AND SIGNATURE OF THE PROFESSIONAL ENGINEER OF RECORD THAT PREPARED IT.

PANEL PATTERNS AS SHOWN ABOVE OR SIMILAR WITH 2.677" THICK INTERMEDIATE STILES ARE ALSO ALLOWED. FOR STILES HEIGHT AND LENGTH DIMENSION SEE BELOW.

MINIMUM DIMENSIONS:

HORIZONTAL RAILS = 2.283" HIGH TO 4" HIGH FOR LENGTHS UPTO 50-1/4" 5" HIGH TO 20" HIGH FOR LENGTHS UPTO 61-3/8"

VERTICAL STILES = 2.283" HIGH TO 4" HIGH FOR LENGTHS UPTO 41-5/8" 5" HIGH TO 20" HIGH FOR LENGTHS UPTO 61-3/8"

sheet 3 of 12

SEALED: 6/21/19 FI #29879

1BY OR 2BY WOOD BUCKS AND METAL STRUCTURE NOT BY EXCLUSIVE WOOD DOORS MUST SUSTAIN LOADS IMPOSED BY GLAZING SYSTEM AND TRANSFER THEM TO THE BUILDING STRUCTURE.

#### CRITICAL EDGE DISTANCE

INTO CONCRETE AND BLOCKS = 2-1/2" MIN.

INTO WOOD STRUCTURE = 1" MIN.

INTO METAL STRUCTURE = 3/4" MIN.

WOOD AT HEAD OR JAMBS SG = 0.55 MIN. CONCRETE AT HEAD, SILL OR JAMBS f'c = 3000 PSI MIN. C-90 HOLLOW/FILLED BLOCK AT JAMBS f'm = 2000 PSI MIN.