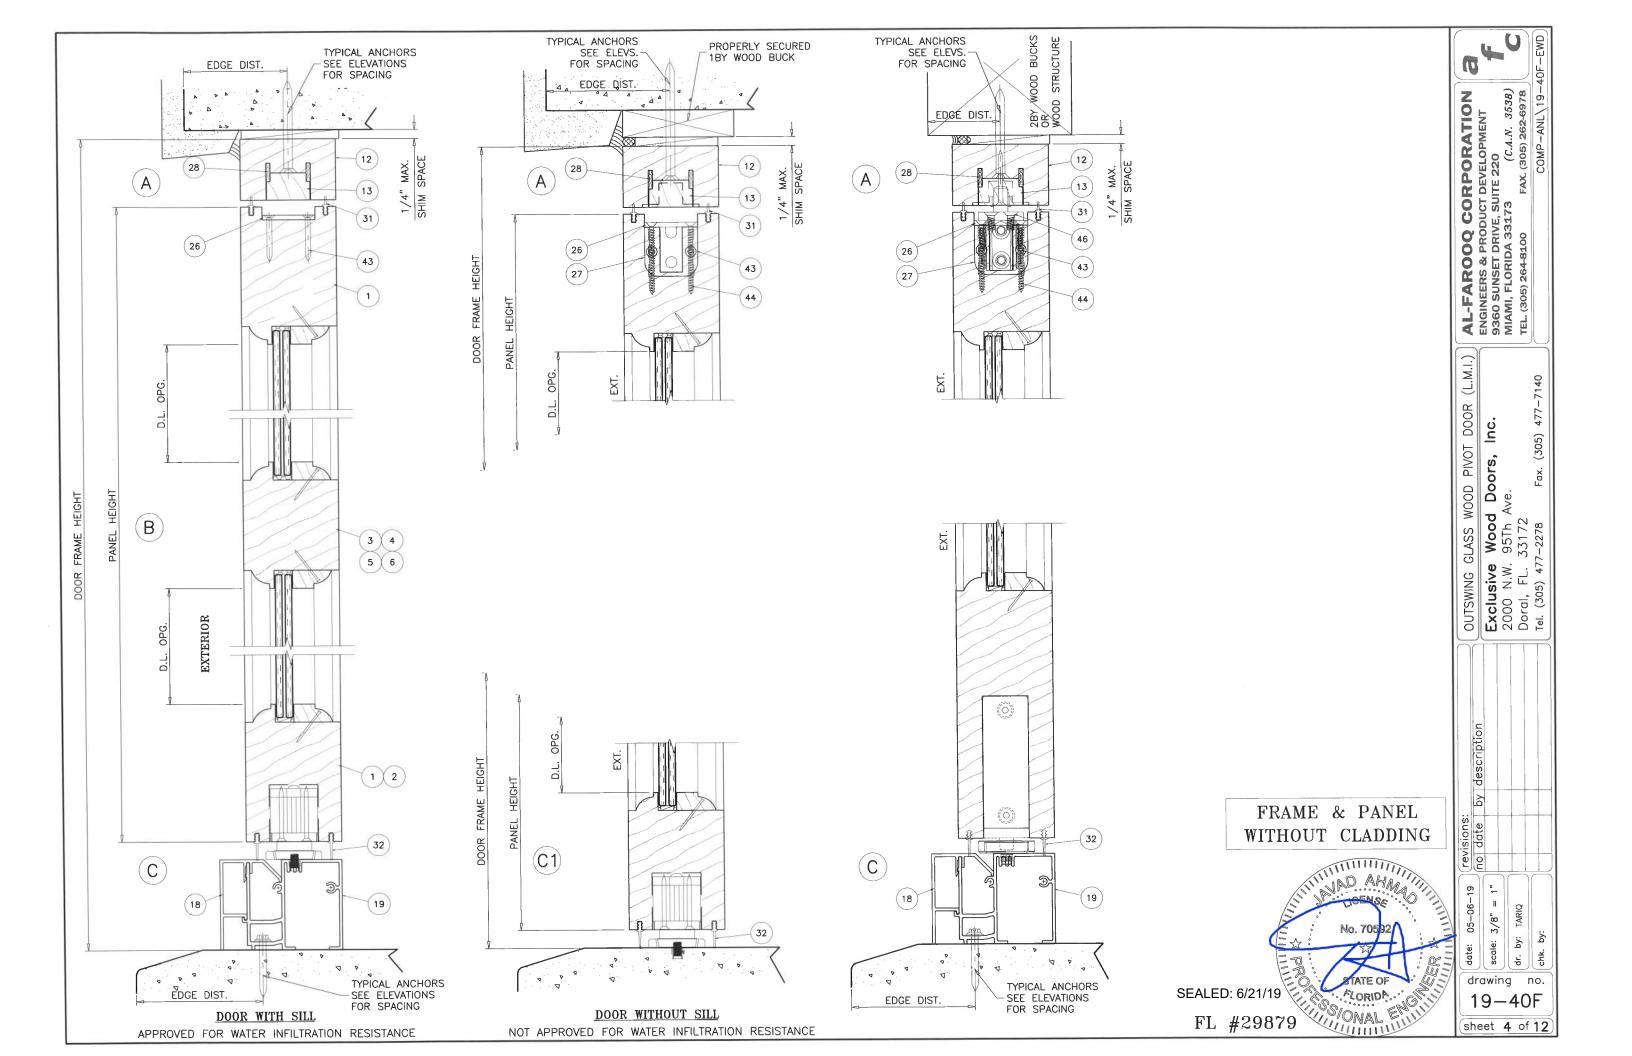

sheet 3 of 12

SEALED: 6/21/19 FI #29879

1BY OR 2BY WOOD BUCKS AND METAL STRUCTURE NOT BY EXCLUSIVE WOOD DOORS MUST SUSTAIN LOADS IMPOSED BY GLAZING SYSTEM AND TRANSFER THEM TO THE BUILDING STRUCTURE.

# TYPICAL ANCHORS: SEE ELEV. FOR SPACING

#14 WOOD SCREWS (GRADE 2 CRS)

INTO 2BY WOOD BUCKS OR WOOD STRUCTURES 1-1/2" MIN. PENETRATION INTO WOOD (HEAD/JAMBS)

1/4" DIA. TAPCON BY 'ITW' (Fu=125 KSI, Fy=100 KSI)

THRU 1BY BUCKS INTO CONC. OR BLOCKS

1-1/2" MIN. EMBED INTO CONCRETE (HEAD/JAMBS)

1-1/4" MIN. EMBED INTO BLOCKS (JAMBS)

DIRECTLY INTO CONCRETE OR BLOCKS

1-1/2" MIN. EMBED INTO CONCRETE (HEAD/JAMBS)

1-1/4" MIN. EMBED INTO BLOCKS (JAMBS)

#### 1/4-20 TEKS OR SELF-DRILLING SCREWS (GRADE 5 CRS)

INTO F.B.C. APPROVED MULLIONS

OR

INTO METAL STRUCTURES (HEAD/JAMBS)

(3) THREADS MIN. TO EXTEND BEYOND METAL THICKNESS

ALUMINUM: 1/8" THK. MIN. (6063-T5 MIN.)

STEEL: 1/8" THK. MIN. (Fy = 36 KSI MIN.)

(STEEL IN CONTACT WITH ALUMINUM TO BE PLATED OR PAINTED)

3/16" DIA. TAPCON BY 'ITW' (Fu=125 KSI, Fy=100 KSI)

DIRECTLY INTO CONCRETE

1-1/2" MIN. EMBED INTO CONCRETE

#### CRITICAL EDGE DISTANCE

INTO CONCRETE AND BLOCKS = 2-1/2" MIN.

INTO WOOD STRUCTURE = 1" MIN.

INTO METAL STRUCTURE = 3/4" MIN.

WOOD AT HEAD OR JAMBS SG = 0.55 MIN. CONCRETE AT HEAD, SILL OR JAMBS f'c = 3000 PSI MIN. C-90 HOLLOW/FILLED BLOCK AT JAMBS f'm = 2000 PSI MIN.

| FRAME   | & | PANEL   |
|---------|---|---------|
| TUOHTIV | C | LADDING |

| THE THE PARTY OF T |
|--------------------------------------------------------------------------------------------------------------------------------------------------------------------------------------------------------------------------------------------------------------------------------------------------------------------------------------------------------------------------------------------------------------------------------------------------------------------------------------------------------------------------------------------------------------------------------------------------------------------------------------------------------------------------------------------------------------------------------------------------------------------------------------------------------------------------------------------------------------------------------------------------------------------------------------------------------------------------------------------------------------------------------------------------------------------------------------------------------------------------------------------------------------------------------------------------------------------------------------------------------------------------------------------------------------------------------------------------------------------------------------------------------------------------------------------------------------------------------------------------------------------------------------------------------------------------------------------------------------------------------------------------------------------------------------------------------------------------------------------------------------------------------------------------------------------------------------------------------------------------------------------------------------------------------------------------------------------------------------------------------------------------------------------------------------------------------------------------------------------------------|
| No. 70592                                                                                                                                                                                                                                                                                                                                                                                                                                                                                                                                                                                                                                                                                                                                                                                                                                                                                                                                                                                                                                                                                                                                                                                                                                                                                                                                                                                                                                                                                                                                                                                                                                                                                                                                                                                                                                                                                                                                                                                                                                                                                                                      |
| 100.703927                                                                                                                                                                                                                                                                                                                                                                                                                                                                                                                                                                                                                                                                                                                                                                                                                                                                                                                                                                                                                                                                                                                                                                                                                                                                                                                                                                                                                                                                                                                                                                                                                                                                                                                                                                                                                                                                                                                                                                                                                                                                                                                     |
| STATE OF                                                                                                                                                                                                                                                                                                                                                                                                                                                                                                                                                                                                                                                                                                                                                                                                                                                                                                                                                                                                                                                                                                                                                                                                                                                                                                                                                                                                                                                                                                                                                                                                                                                                                                                                                                                                                                                                                                                                                                                                                                                                                                                       |
| SEALED: 6/21/19                                                                                                                                                                                                                                                                                                                                                                                                                                                                                                                                                                                                                                                                                                                                                                                                                                                                                                                                                                                                                                                                                                                                                                                                                                                                                                                                                                                                                                                                                                                                                                                                                                                                                                                                                                                                                                                                                                                                                                                                                                                                                                                |
| FL #29879                                                                                                                                                                                                                                                                                                                                                                                                                                                                                                                                                                                                                                                                                                                                                                                                                                                                                                                                                                                                                                                                                                                                                                                                                                                                                                                                                                                                                                                                                                                                                                                                                                                                                                                                                                                                                                                                                                                                                                                                                                                                                                                      |