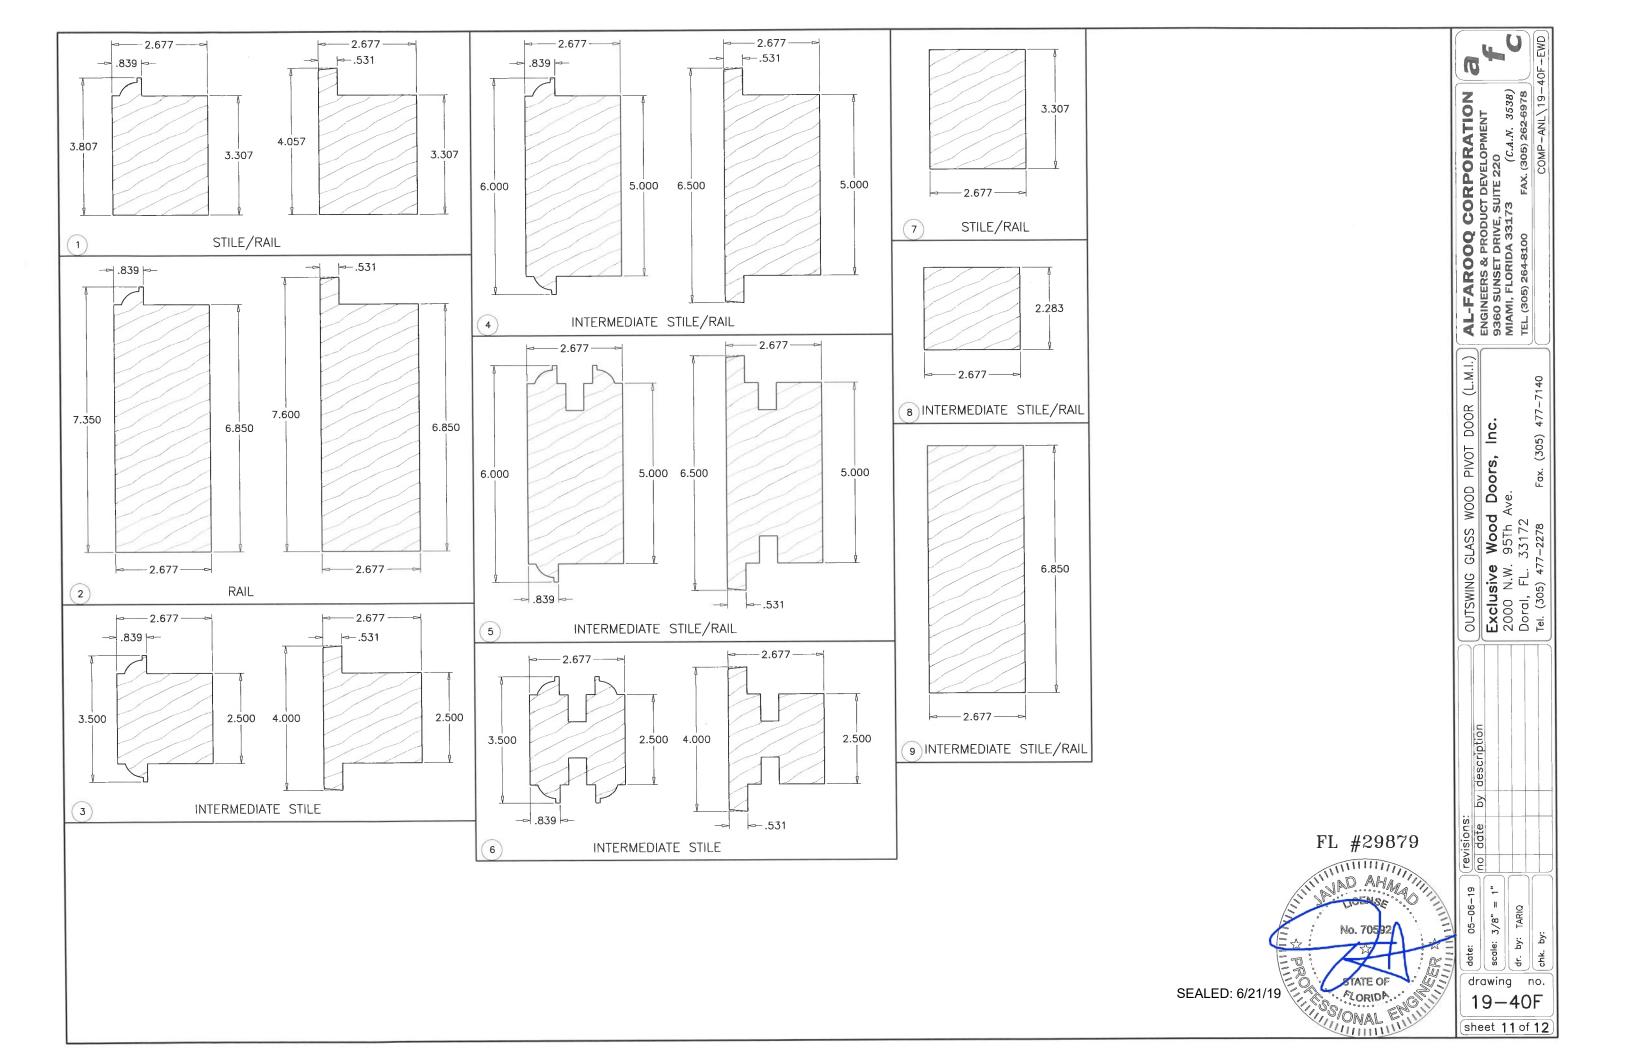

D- THIS P.E.D. SHALL BEAR THE DATE AND ORIGINAL SEAL AND SIGNATURE OF THE PROFESSIONAL ENGINEER OF RECORD THAT PREPARED IT.

PANEL PATTERNS AS SHOWN ABOVE OR SIMILAR WITH 2.677" THICK INTERMEDIATE STILES ARE ALSO ALLOWED. FOR STILES HEIGHT AND LENGTH DIMENSION SEE BELOW.

MINIMUM DIMENSIONS:

HORIZONTAL RAILS = 2.283" HIGH TO 4" HIGH FOR LENGTHS UPTO 50-1/4" 5" HIGH TO 20" HIGH FOR LENGTHS UPTO 61-3/8"

VERTICAL STILES = 2.283" HIGH TO 4" HIGH FOR LENGTHS UPTO 41-5/8" 5" HIGH TO 20" HIGH FOR LENGTHS UPTO 61-3/8"