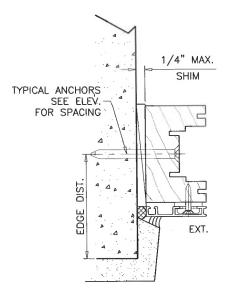

1BY OR 2BY WOOD BUCKS & BUCK FASTENERS BY OTHERS, MUST BE DESIGNED AND INSTALLED ADEQUATELY TO TRANSFER APPLIED PRODUCT LOADS TO THE BUILDING STRUCTURE.

ANCHORS SHALL BE CORROSION RESISTANT, SPACED AS SHOWN ON DETAILS AND INSTALLED PER MANUF'S INSTRUCTIONS. SPECIFIED EMBEDMENT TO BASE MATERIAL SHALL BE BEYOND WALL DRESSING OR STUCCO.

# TYPICAL ANCHORS: SEE ELEV. FOR SPACING

#14 WOOD SCREWS (GRADE 2 CRS)

INTO 2BY WOOD BUCKS OR WOOD STRUCTURES 1-1/2" MIN. PENETRATION INTO WOOD (HEAD/JAMBS)

1/4" DIA. TAPCON BY 'ITW' (Fu=125 KSI, Fy=100 KSI)

#### CRITICAL EDGE DISTANCE

INTO CONCRETE AND BLOCKS = 2-1/2" MIN.

INTO WOOD STRUCTURE = 1" MIN.

INTO METAL STRUCTURE = 3/4" MIN.

WOOD AT HEAD OR JAMBS SG = 0.55 MIN. CONCRETE AT HEAD, SILL OR JAMBS f'c = 3000 PSI MIN. C-90 HOLLOW/FILLED BLOCK AT JAMBS f'm = 2000 PSI MIN.