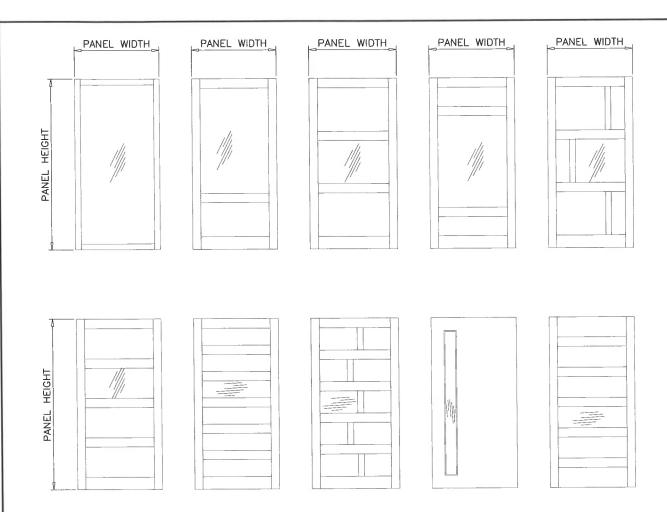

D- THIS P.E.D. SHALL BEAR THE DATE AND ORIGINAL SEAL AND SIGNATURE OF THE PROFESSIONAL ENGINEER OF RECORD THAT PREPARED IT.

PANEL PATTERNS AS SHOWN ABOVE OR SIMILAR WITH 2.677" THICK INTERMEDIATE STILES ARE ALSO ALLOWED. FOR STILES HEIGHT AND LENGTH DIMENSION SEE BELOW.

MINIMUM DIMENSIONS:

HORIZONTAL RAILS = 2.283" HIGH TO 4" HIGH FOR LENGTHS UPTO 50-1/4" 5" HIGH TO 20" HIGH FOR LENGTHS UPTO 61-3/8"

VERTICAL STILES = 2.283" HIGH TO 4" HIGH FOR LENGTHS UPTO 41-5/8" 5" HIGH TO 20" HIGH FOR LENGTHS UPTO 61-3/8"