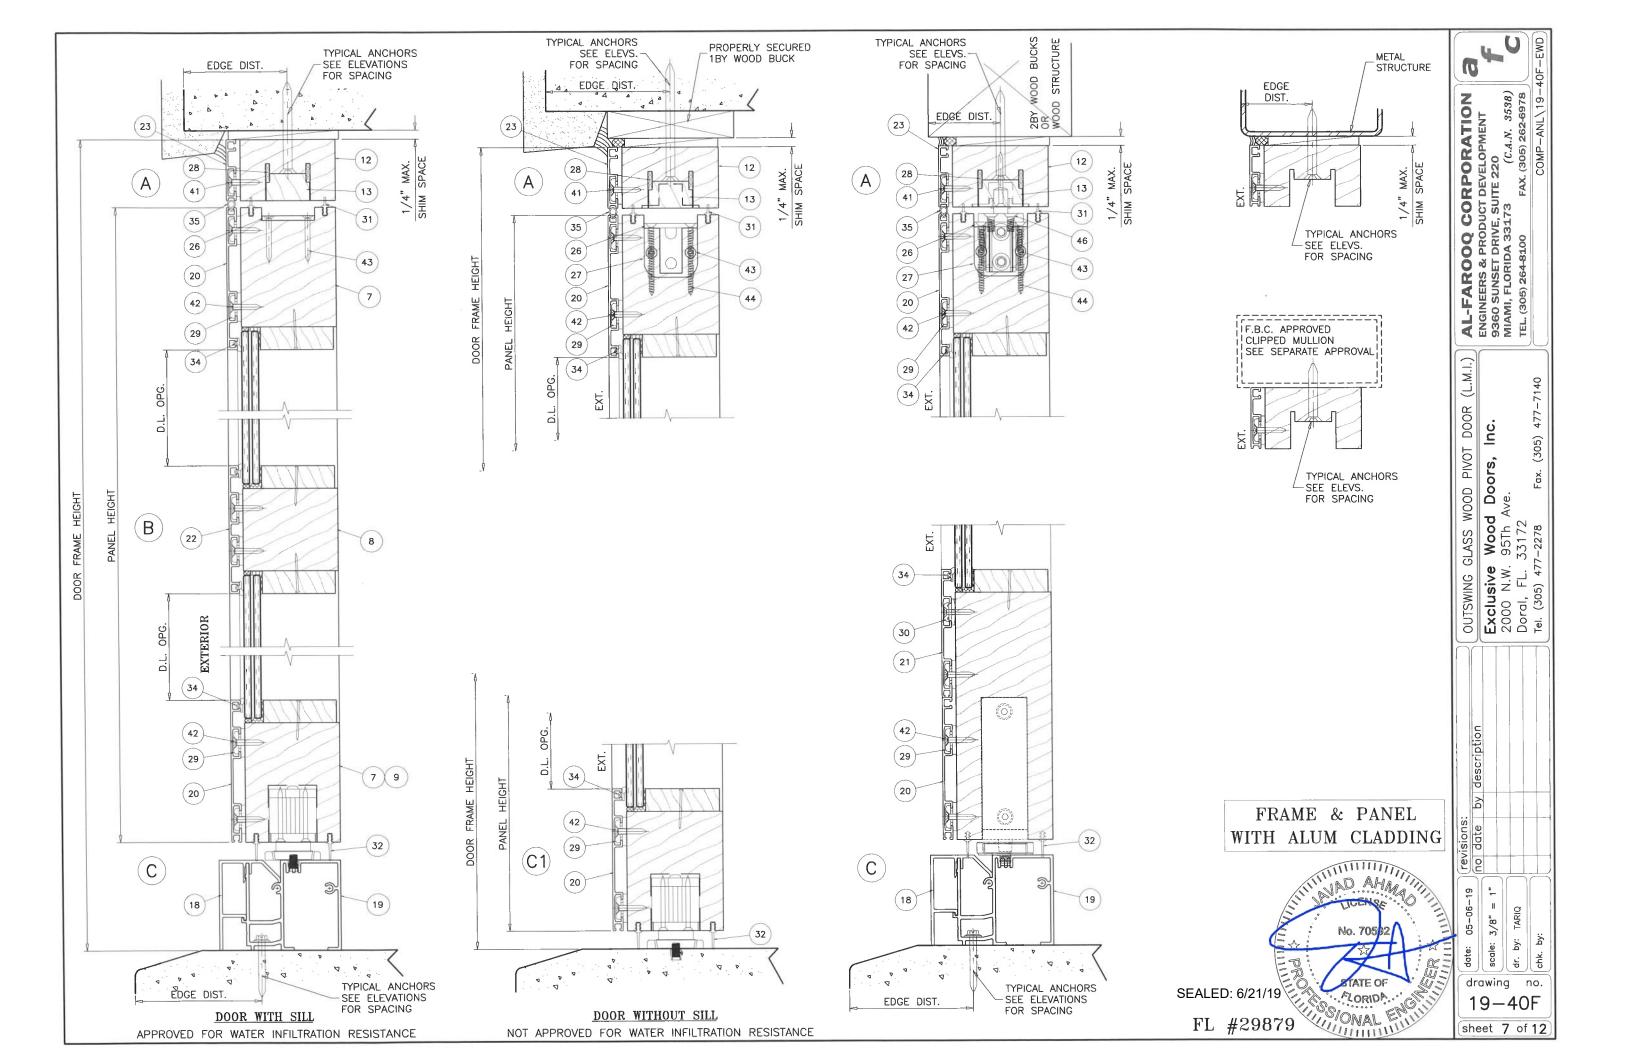

#### OUTSWING GLASS WOOD PIVOT DOOR

DOORS WITH SILL APPROVED FOR INSTALLATION WHERE WATER INFILTRATION RESISTANCE IS REQUIRED.

DOORS WITHOUT SILL NOT APPROVED FOR WATER INFILTRATION RESISTANCE.

THIS PRODUCT HAS BEEN DESIGNED AND TESTED TO COMPLY WITH THE REQUIREMENTS OF THE 2017 (6TH EDITION) FLORIDA BUILDING CODE INCLUDING HIGH VELOCITY HURRICANE ZONE (HVHZ)

#### CRITICAL EDGE DISTANCE

INTO CONCRETE AND BLOCKS = 2-1/2" MIN.

INTO WOOD STRUCTURE = 1" MIN.

INTO METAL STRUCTURE = 3/4" MIN.

WOOD AT HEAD OR JAMBS SG = 0.55 MIN. CONCRETE AT HEAD, SILL OR JAMBS f'c = 3000 PSI MIN. C-90 HOLLOW/FILLED BLOCK AT JAMBS f'm = 2000 PSI MIN.

#### 1/4-20 TEKS OR SELF-DRILLING SCREWS (GRADE 5 CRS)

INTO F.B.C. APPROVED MULLIONS

OR

INTO METAL STRUCTURES (HEAD/JAMBS)

(3) THREADS MIN. TO EXTEND BEYOND METAL THICKNESS

ALUMINUM: 1/8" THK. MIN. (6063-T5 MIN.)