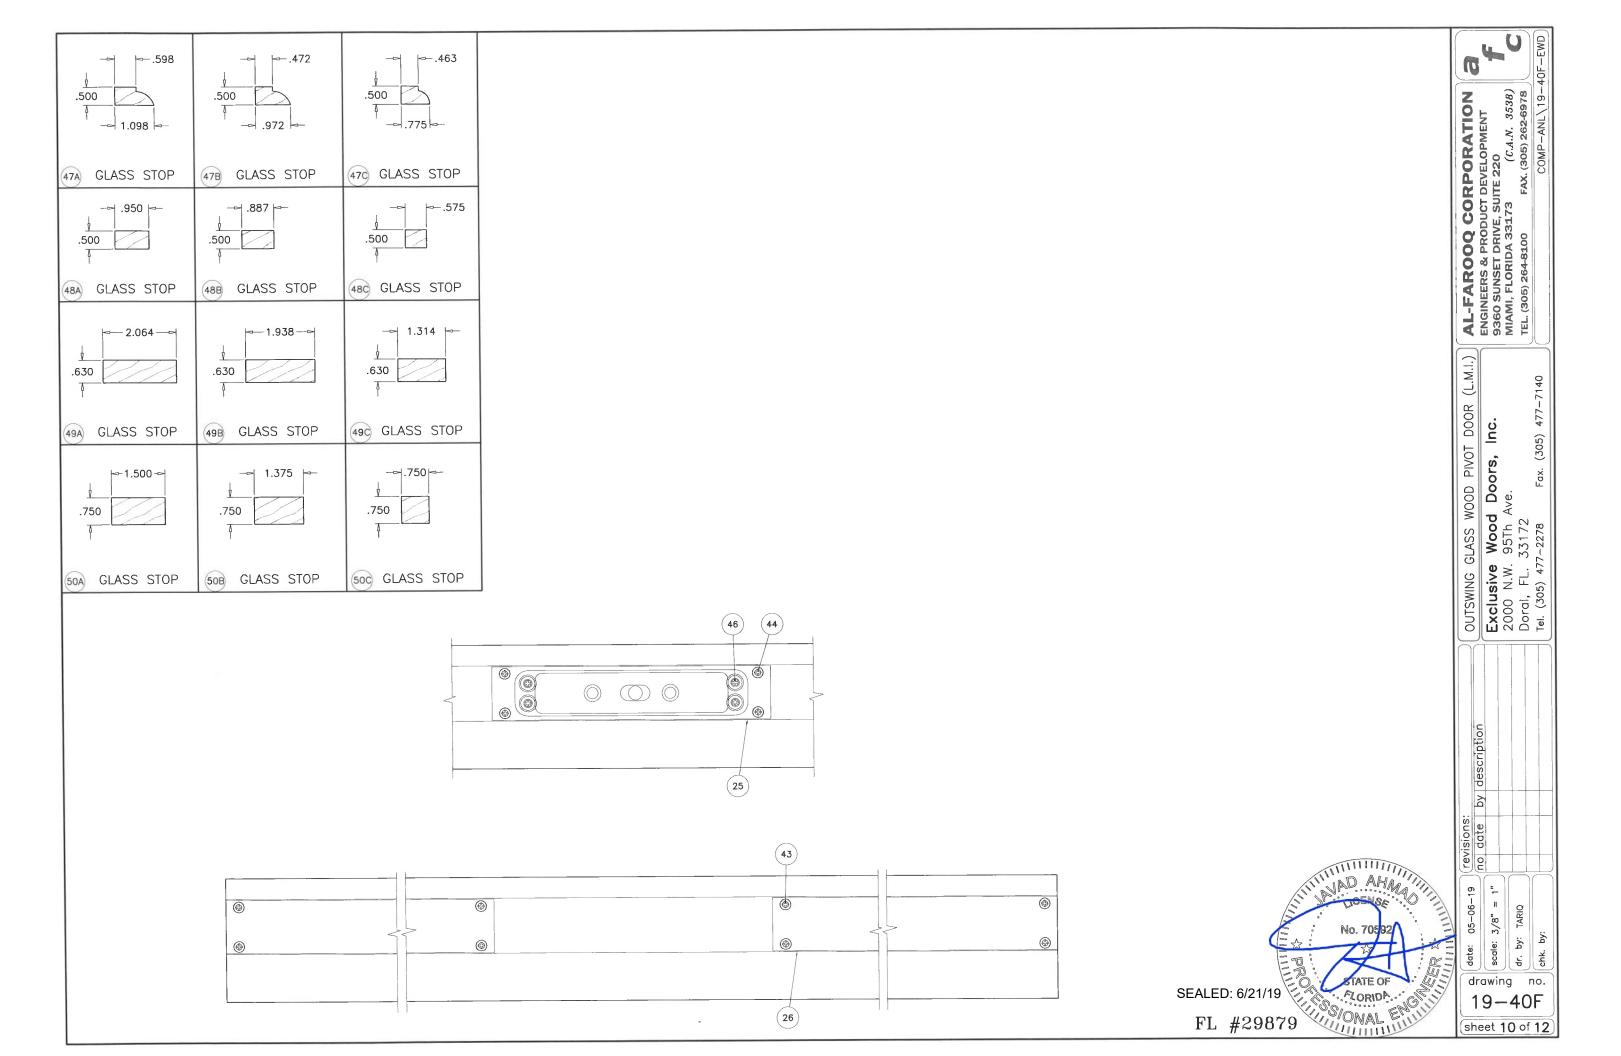

ly (Tongue) (2-3) Locking Points Engaging From Pivot Stile To Frame Lock Handle Located to at 36" or 40.16" From Bottom

#### PIVOT HINGES:

'SYSTEM ONE' OR 'SYSTEM M' PIVOT HINGES BY 'FRITSJURGENS'

# SEALANTS:

ALL JOINTS AND FRAME CONNECTIONS SEALED WITH WHITE/ALUMINUM COLORED SILICONE.

TYPICAL WOOD MAHOGANY LUMBER

SPECIFIC GRAVITY = 0.44 MIN. GRADE = 2 MIN.MOISTURE CONTENT = 19% MAX.

SEALED: 6/21/19 CORIDA TORIDA TORIDA

AL-FAROOQ CORPORATION
ENGINEERS & PRODUCT DEVELOPMENT
9360 SUNSET DRIVE, SUITE 220
MIAMI, FLORIDA 33.173 (C.A.N. 3538)
TEL. (305) 264-8100 FAX. (305) 262-6978

(L.M.I.)

Exclusive Wood Doors, Inc.
2000 N.W. 95Th Ave.
Doral, FL. 33172
Tel. (305) 477-2278 Fax. (305) 477-71

by description

revisions: no date 05-06-19

TARIQ dr. by:

drawing no.

19-40F sheet 9 of 12