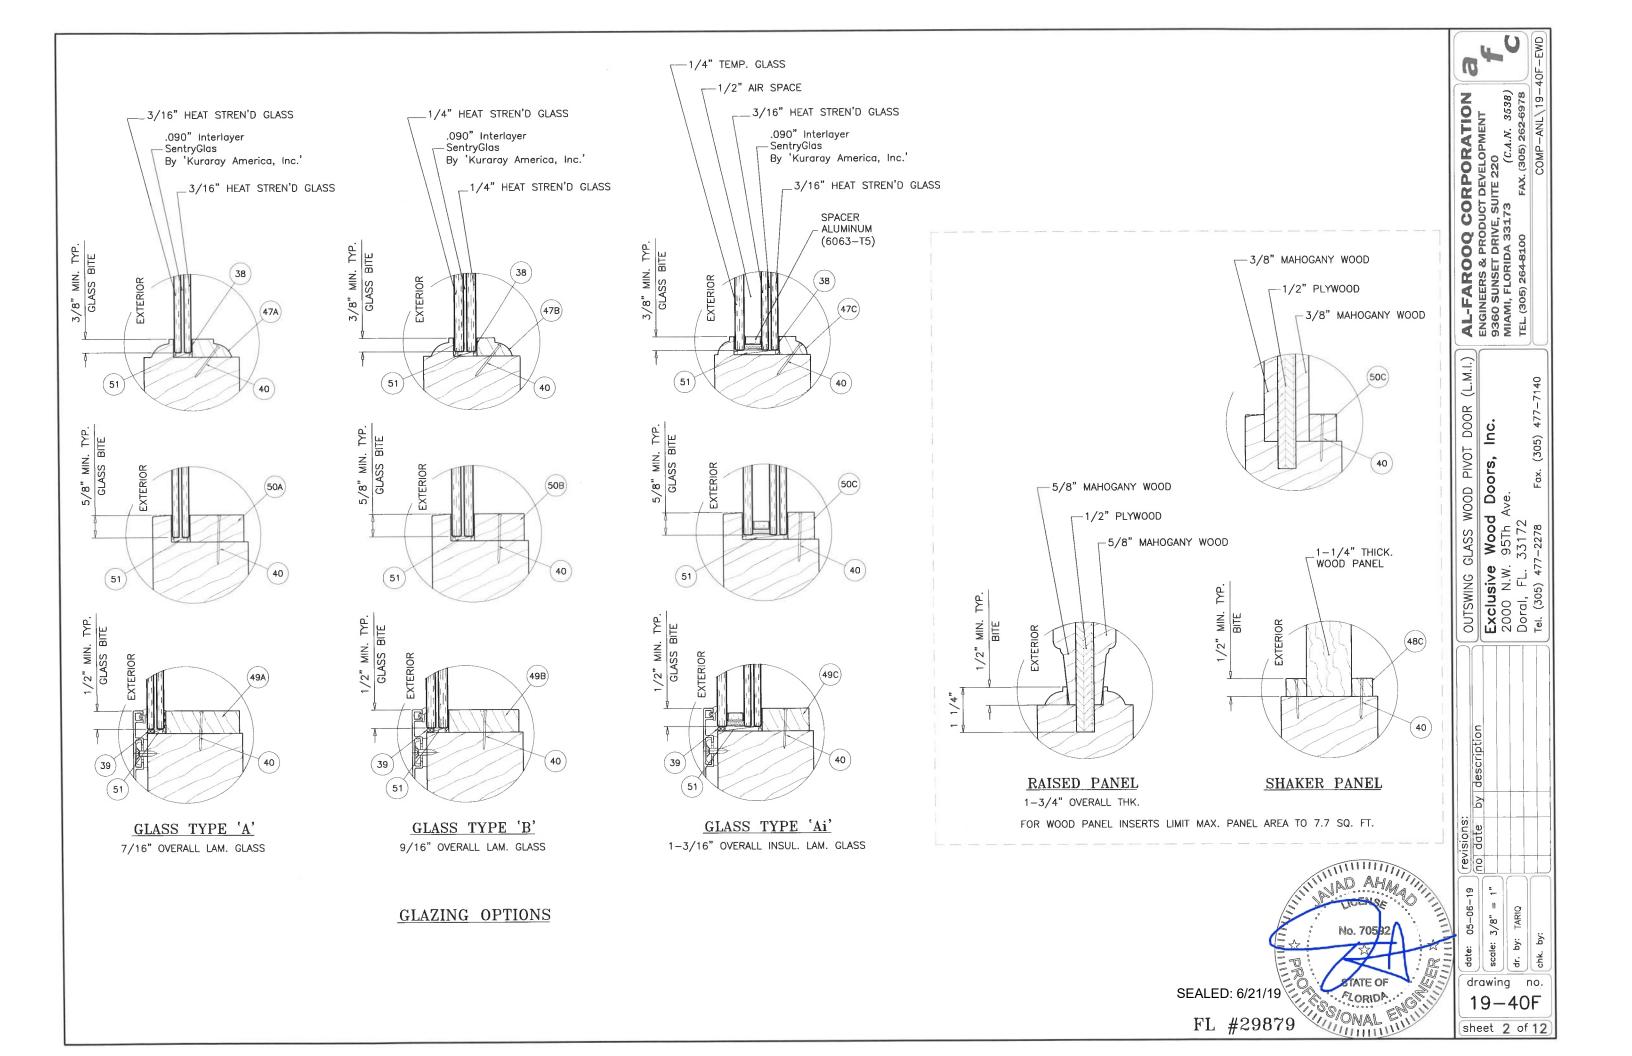

| OUTSWING GLASS WOOD PIVOT DOOR (L.M.I.) | Exclusive Wood Doors, Inc. 2000 N.W. 95Th Ave. Doral, FL. 33172 | Tel. (305) 477–2178 | Fax. (305) 477–7140 | El. (305) 477–7140 | El by description revisions: 05-06-19 scale: 3/8" = dr. by: drawing no. 19-40F

sheet 3 of 12

SEALED: 6/21/19 FI #29879

1BY OR 2BY WOOD BUCKS AND METAL STRUCTURE NOT BY EXCLUSIVE WOOD DOORS MUST SUSTAIN LOADS IMPOSED BY GLAZING SYSTEM AND TRANSFER THEM TO THE BUILDING STRUCTURE.