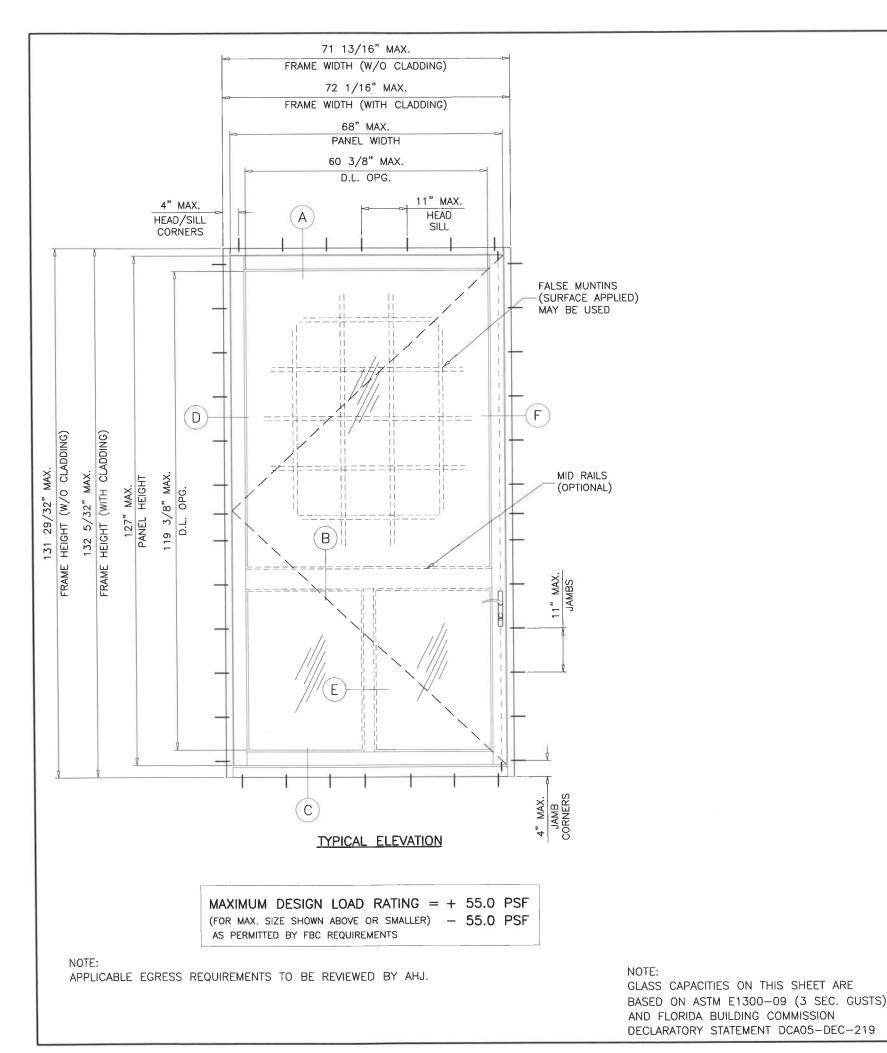

THESE DOORS ARE RATED FOR LARGE & SMALL MISSILE IMPACT. SHUTTERS ARE NOT REQUIRED.

#### OUTSWING GLASS WOOD PIVOT DOOR

DOORS WITH SILL APPROVED FOR INSTALLATION WHERE WATER INFILTRATION RESISTANCE IS REQUIRED.

DOORS WITHOUT SILL NOT APPROVED FOR WATER INFILTRATION RESISTANCE.

THIS PRODUCT HAS BEEN DESIGNED AND TESTED TO COMPLY WITH THE REQUIREMENTS OF THE 2017 (6TH EDITION) FLORIDA BUILDING CODE INCLUDING HIGH VELOCITY HURRICANE ZONE (HVHZ)

THIS PRODUCT APPROVAL IS GENERIC AND DOES NOT PROVIDE INFORMATION FOR A SITE SPECIFIC PROJECT, i.e. LIFE SAFETY OF THIS PRODUCT, ADEQUACY OF STRUCTURE RECEIVING THIS PRODUCT AND SEALING AROUND OPENING FOR WATER INFILTRATION RESISTANCE ETC.

CONDITIONS NOT SHOWN IN THIS DRAWING ARE TO BE ANALYZED SEPARATELY, AND TO BE REVIEWED BY BUILDING OFFICIAL.

MANUFACTURER'S LABEL SHALL BE LOCATED ON A READILY VISIBLE LOCATION IN ACCORDANCE WITH SECTION 1709.9.3 OF FLORIDA BUILDING CODE. LABELING TO COMPLY WITH SECTION 1709.9.2.