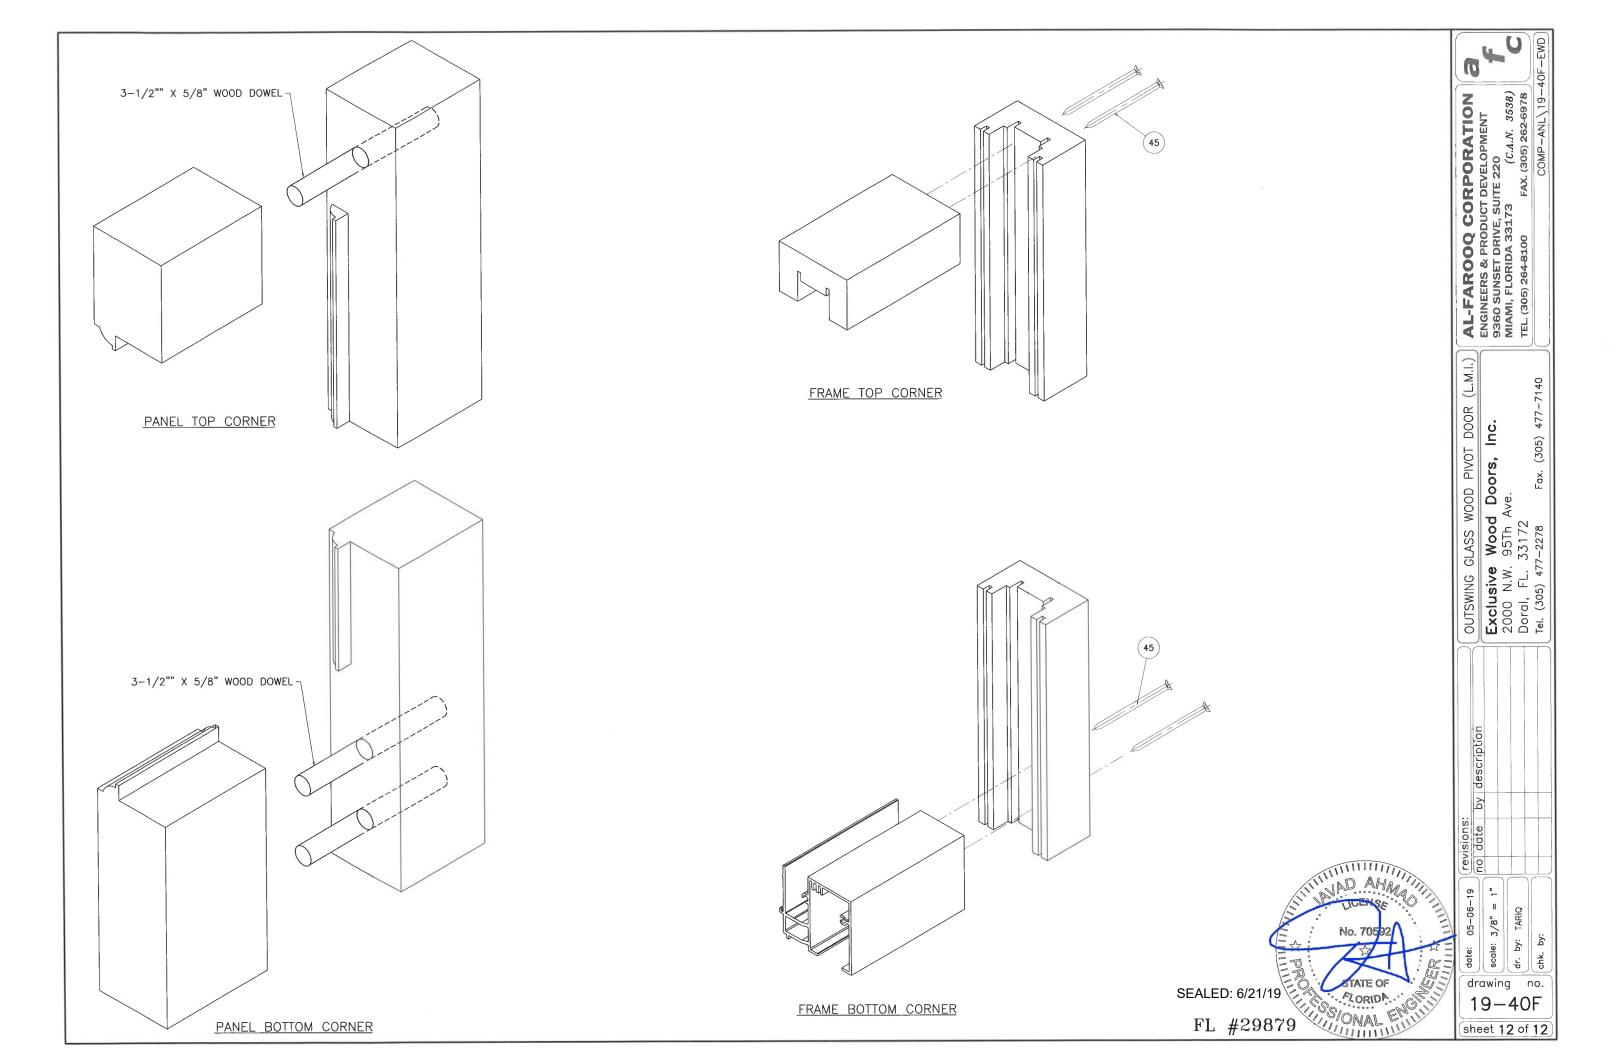

ngue) (2-3) Locking Points Engaging From Pivot Stile To Frame Lock Handle Located to at 36" or 40.16" From Bottom

#### PIVOT HINGES:

'SYSTEM ONE' OR 'SYSTEM M' PIVOT HINGES BY 'FRITSJURGENS'

# SEALANTS:

ALL JOINTS AND FRAME CONNECTIONS SEALED WITH WHITE/ALUMINUM COLORED SILICONE.

TYPICAL WOOD MAHOGANY LUMBER

SPECIFIC GRAVITY = 0.44 MIN. GRADE = 2 MIN.MOISTURE CONTENT = 19% MAX.

SEALED: 6/21/19 CORIDA TORIDA TORIDA

AL-FAROOQ CORPORATION
ENGINEERS & PRODUCT DEVELOPMENT
9360 SUNSET DRIVE, SUITE 220
MIAMI, FLORIDA 33.173 (C.A.N. 3538)
TEL. (305) 264-8100 FAX. (305) 262-6978

(L.M.I.)

Exclusive Wood Doors, Inc.
2000 N.W. 95Th Ave.
Doral, FL. 33172
Tel. (305) 477-2278 Fax. (305) 477-71

by description

revisions: no date 05-06-19

TARIQ dr. by:

drawing no.

19-40F sheet 9 of 12