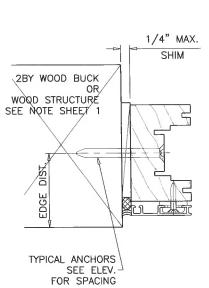

1BY OR 2BY WOOD BUCKS & BUCK FASTENERS BY OTHERS, MUST BE DESIGNED AND INSTALLED ADEQUATELY TO TRANSFER APPLIED PRODUCT LOADS TO THE BUILDING STRUCTURE.

ANCHORS SHALL BE CORROSION RESISTANT, SPACED AS SHOWN ON DETAILS AND INSTALLED PER MANUF'S INSTRUCTIONS. SPECIFIED EMBEDMENT TO BASE MATERIAL SHALL BE BEYOND WALL DRESSING OR STUCCO.

#### 1/4-20 TEKS OR SELF-DRILLING SCREWS (GRADE 5 CRS)

INTO F.B.C. APPROVED MULLIONS

OR

INTO METAL STRUCTURES (HEAD/JAMBS)

(3) THREADS MIN. TO EXTEND BEYOND METAL THICKNESS

ALUMINUM: 1/8" THK. MIN. (6063-T5 MIN.)

STEEL: 1/8" THK. MIN. (Fy = 36 KSI MIN.)

(STEEL IN CONTACT WITH ALUMINUM TO BE PLATED OR PAINTED)

3/16" DIA. TAPCON BY 'ITW' (Fu=125 KSI, Fy=100 KSI)

DIRECTLY INTO CONCRETE

1-1/2" MIN. EMBED INTO CONCRETE

#### CRITICAL EDGE DISTANCE

INTO CONCRETE AND BLOCKS = 2-1/2" MIN.

INTO WOOD STRUCTURE = 1" MIN.

INTO METAL STRUCTURE = 3/4" MIN.

WOOD AT HEAD OR JAMBS SG = 0.55 MIN. CONCRETE AT HEAD, SILL OR JAMBS f'c = 3000 PSI MIN. C-90 HOLLOW/FILLED BLOCK AT JAMBS f'm = 2000 PSI MIN.