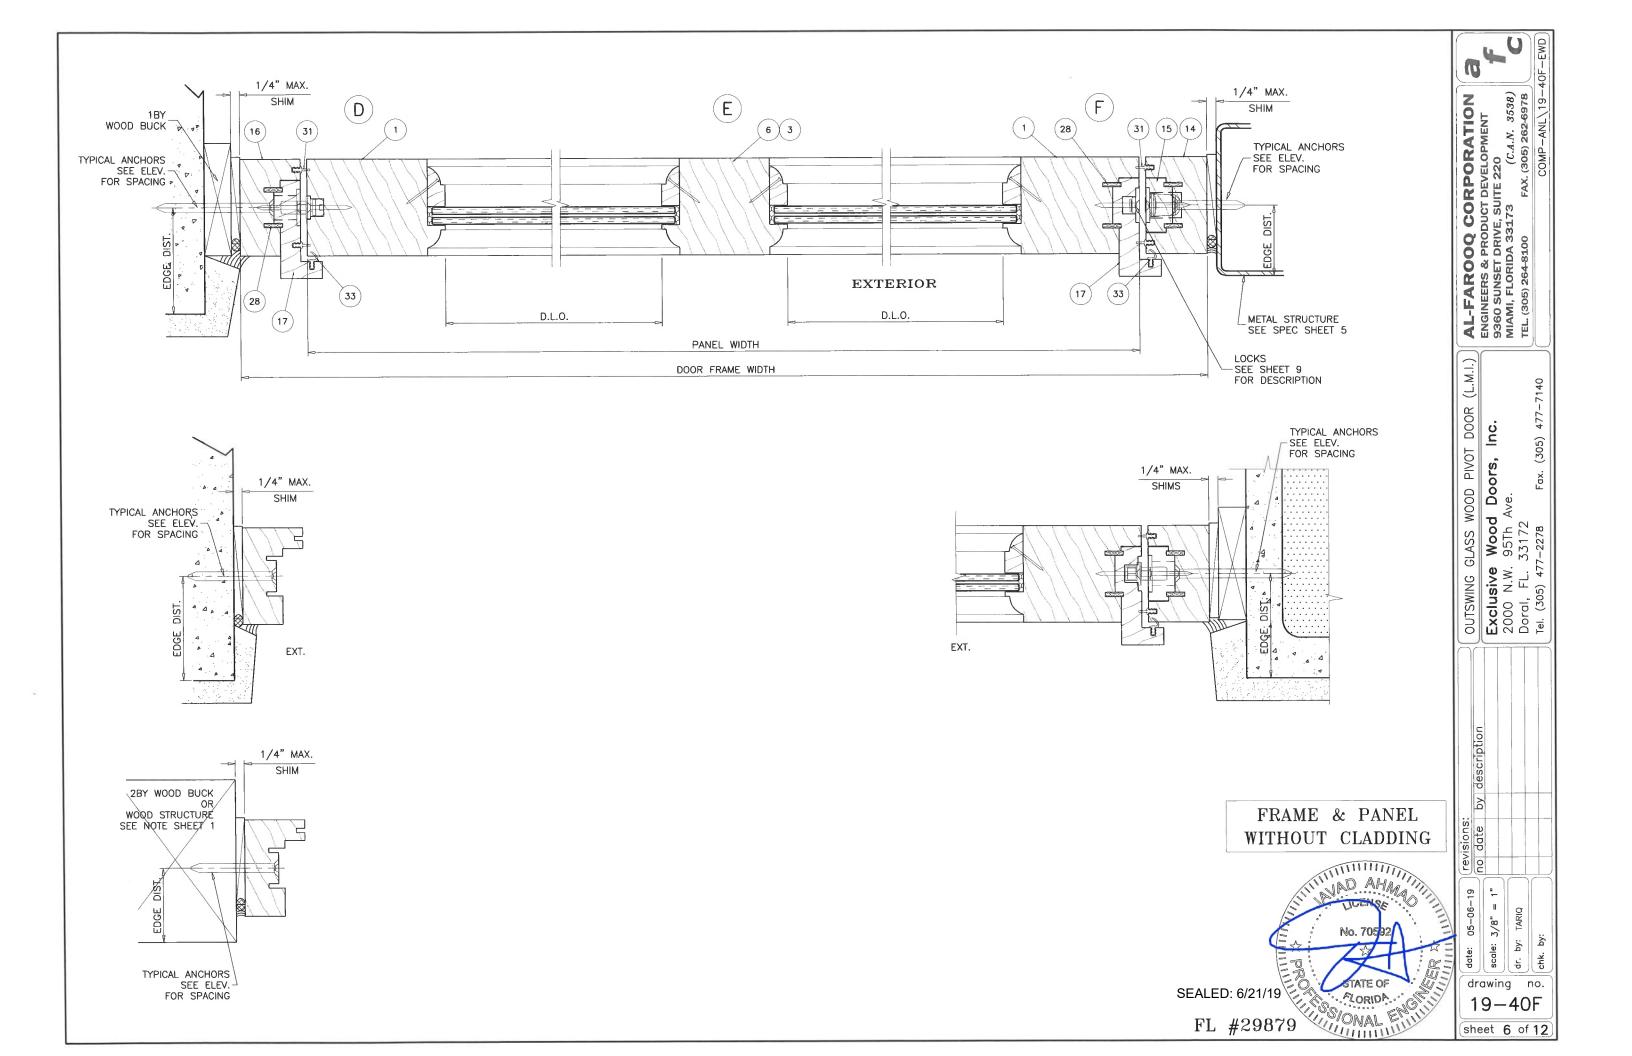

D- THIS P.E.D. SHALL BEAR THE DATE AND ORIGINAL SEAL AND SIGNATURE OF THE PROFESSIONAL ENGINEER OF RECORD THAT PREPARED IT.

PANEL PATTERNS AS SHOWN ABOVE OR SIMILAR WITH 2.677" THICK INTERMEDIATE STILES ARE ALSO ALLOWED. FOR STILES HEIGHT AND LENGTH DIMENSION SEE BELOW.

MINIMUM DIMENSIONS:

HORIZONTAL RAILS = 2.283" HIGH TO 4" HIGH FOR LENGTHS UPTO 50-1/4" 5" HIGH TO 20" HIGH FOR LENGTHS UPTO 61-3/8"

VERTICAL STILES = 2.283" HIGH TO 4" HIGH FOR LENGTHS UPTO 41-5/8" 5" HIGH TO 20" HIGH FOR LENGTHS UPTO 61-3/8"

#### CRITICAL EDGE DISTANCE

INTO CONCRETE AND BLOCKS = 2-1/2" MIN.

INTO WOOD STRUCTURE = 1" MIN.

INTO METAL STRUCTURE = 3/4" MIN.

WOOD AT HEAD OR JAMBS SG = 0.55 MIN. CONCRETE AT HEAD, SILL OR JAMBS f'c = 3000 PSI MIN. C-90 HOLLOW/FILLED BLOCK AT JAMBS f'm = 2000 PSI MIN.