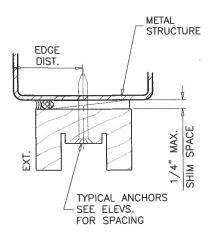

#### CRITICAL EDGE DISTANCE

INTO CONCRETE AND BLOCKS = 2-1/2" MIN.

INTO WOOD STRUCTURE = 1" MIN.

INTO METAL STRUCTURE = 3/4" MIN.

WOOD AT HEAD OR JAMBS SG = 0.55 MIN. CONCRETE AT HEAD, SILL OR JAMBS f'c = 3000 PSI MIN. C-90 HOLLOW/FILLED BLOCK AT JAMBS f'm = 2000 PSI MIN.

1BY OR 2BY WOOD BUCKS & BUCK FASTENERS BY OTHERS, MUST BE DESIGNED AND INSTALLED ADEQUATELY TO TRANSFER APPLIED PRODUCT LOADS TO THE BUILDING STRUCTURE.

ANCHORS SHALL BE CORROSION RESISTANT, SPACED AS SHOWN ON DETAILS AND INSTALLED PER MANUF'S INSTRUCTIONS. SPECIFIED EMBEDMENT TO BASE MATERIAL SHALL BE BEYOND WALL DRESSING OR STUCCO.