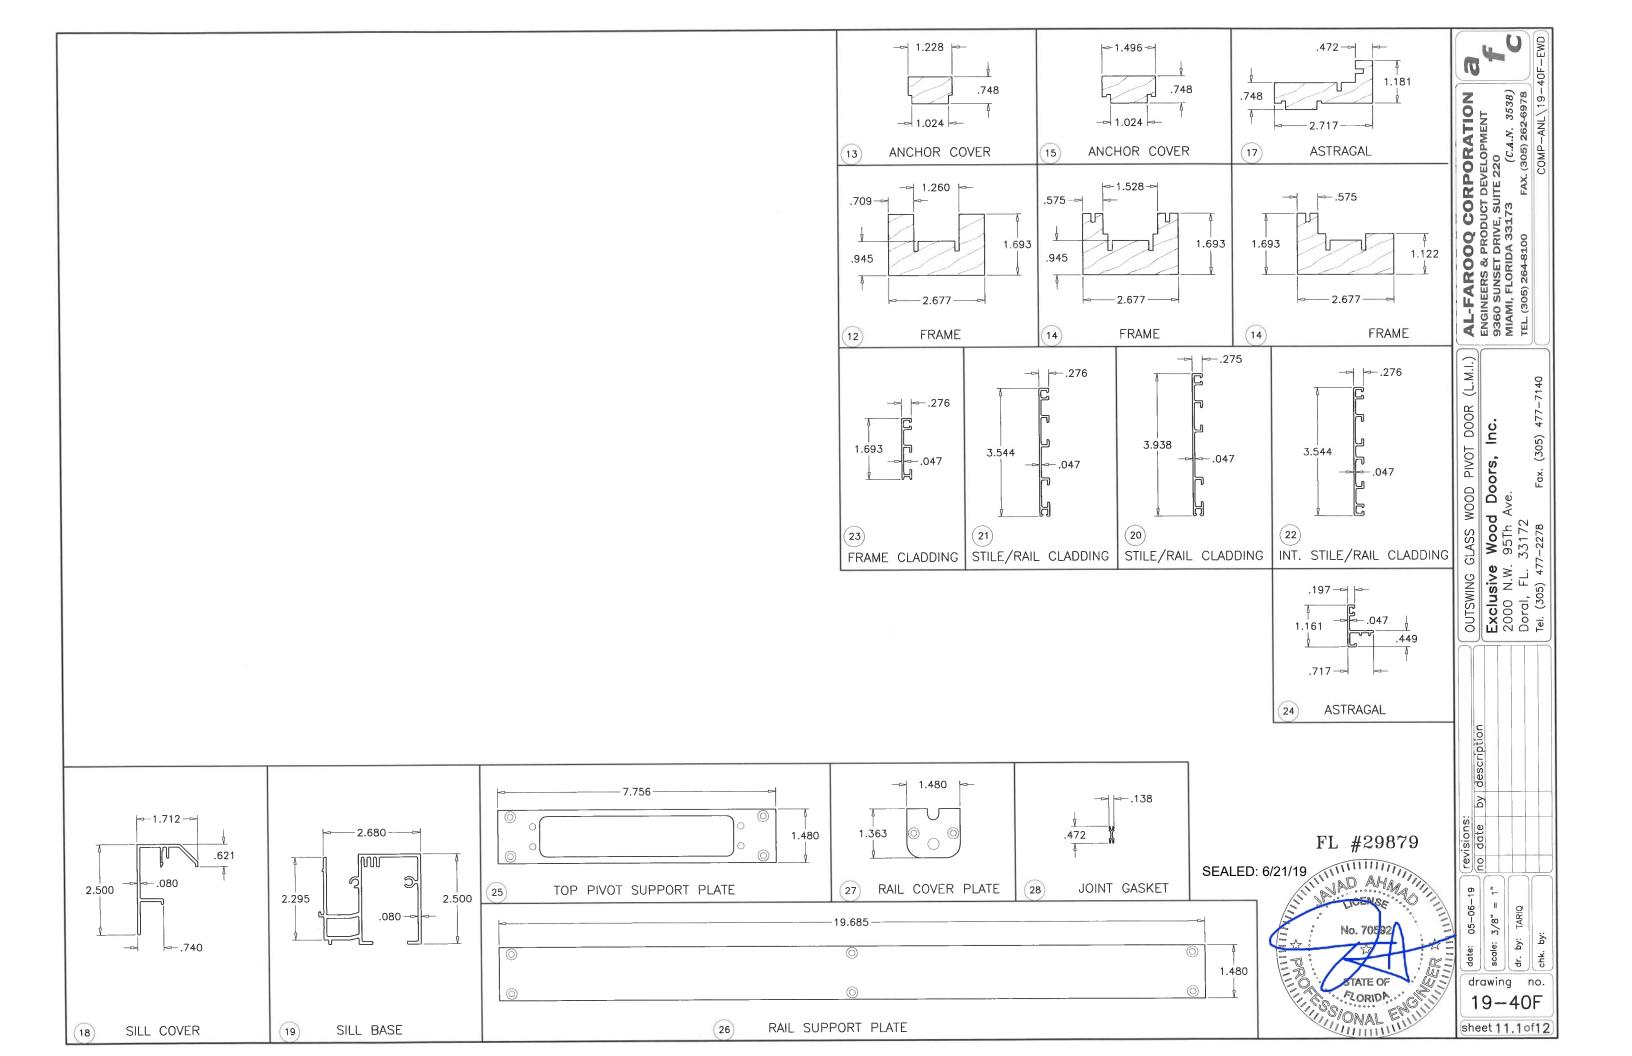

Tongue) (2-3) Locking Points Engaging From Pivot Stile To Frame Lock Handle Located to at 36" or 40.16" From Bottom

#### PIVOT HINGES:

'SYSTEM ONE' OR 'SYSTEM M' PIVOT HINGES BY 'FRITSJURGENS'

# SEALANTS:

ALL JOINTS AND FRAME CONNECTIONS SEALED WITH WHITE/ALUMINUM COLORED SILICONE.

TYPICAL WOOD MAHOGANY LUMBER

SPECIFIC GRAVITY = 0.44 MIN. GRADE = 2 MIN.MOISTURE CONTENT = 19% MAX.

SEALED: 6/21/19 CORIDA TORIDA TORIDA

AL-FAROOQ CORPORATION
ENGINEERS & PRODUCT DEVELOPMENT
9360 SUNSET DRIVE, SUITE 220
MIAMI, FLORIDA 33.173 (C.A.N. 3538)
TEL. (305) 264-8100 FAX. (305) 262-6978

(L.M.I.)

Exclusive Wood Doors, Inc.
2000 N.W. 95Th Ave.
Doral, FL. 33172
Tel. (305) 477-2278 Fax. (305) 477-71

by description

revisions: no date 05-06-19

TARIQ dr. by:

drawing no.

19-40F sheet 9 of 12